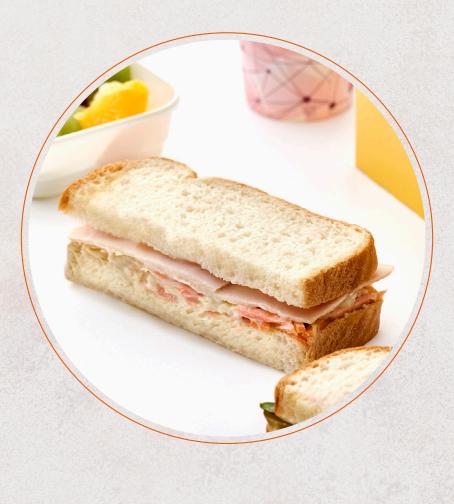

Fruit.

Coffee, choice of herbal teas.

**BEVERAGE SELECTION** 

Chicken, carrot, cabbage and mayonnaise sandwich. ALLERGENS: 3, 6 and 12

Beetroot hummus, spinach, walnut and gherkin sandwich. ALLERGENS: 6, 8, 10, 11 and 12