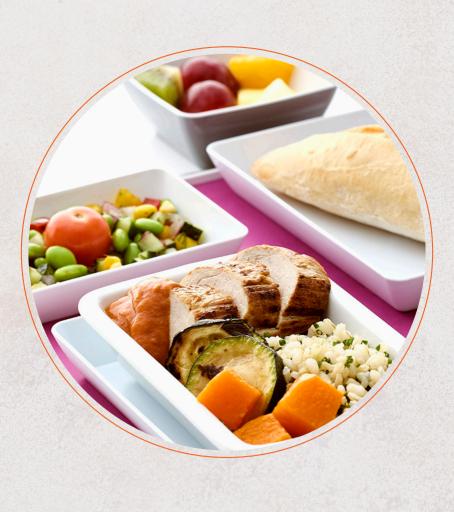

Castellfollit de Riubregós, 1971.

Ramón Freixa.

sophisticated. Always the centre point of his cuisine, he is now bringing it on board the trains. Kamén freixa

**STARTER** 

Salad of edamame, peppers, corn, onion and cherry tomatoes. ALLERGENS: 6 and 11

## MAIN COURSE Pork tenderloin roasted in tomato sauce

with rice and chives, courgette and pumpkin.

DESSERT Fruit.

**BEVERAGE SELECTION** 