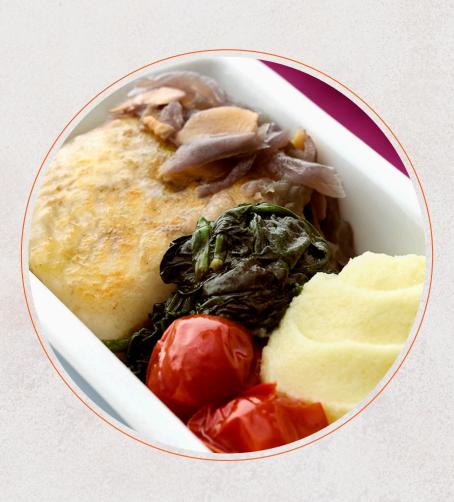

# ALLERGENS: 6 and 12

**STARTER** 

Green sprouts salad with onions, cherry tomatoes and tofu marinated in paprika and sherry vinegar.

MAIN COURSE Hake\* with mashed potatoes, red onion

> and spinach sautéed with lemon. ALLERGENS: 4, 8 and 12