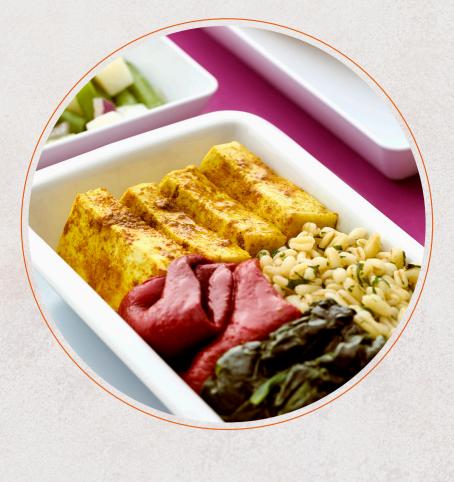

**STARTER** 

Green bean salad with potato, sun-dried tomato and olive. **ALLERGENS: 12** 

Curried tofu with candied carrots, spinach with garlic and lemon,

caramelised peppers and baby wheat. ALLERGENS: 1, 6 and 11