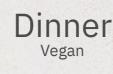

**STARTER** 

Green bean salad with potato, sun-dried tomato and olive. **ALLERGENS: 12** 

Curried tofu with candied carrots, spinach with garlic and lemon,

caramelised peppers and baby wheat. ALLERGENS: 1, 6 and 11