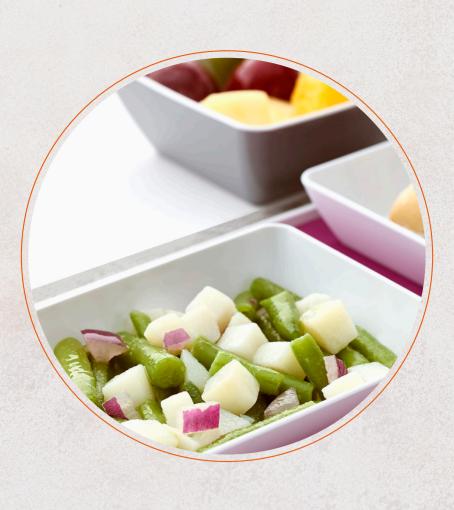

sophisticated. Always the centre point of his cuisine, he is now bringing it on board the trains. Kamon perixa

STARTER

Green bean salad with potato, sun-dried tomato and olive. **ALLERGENS: 12** 