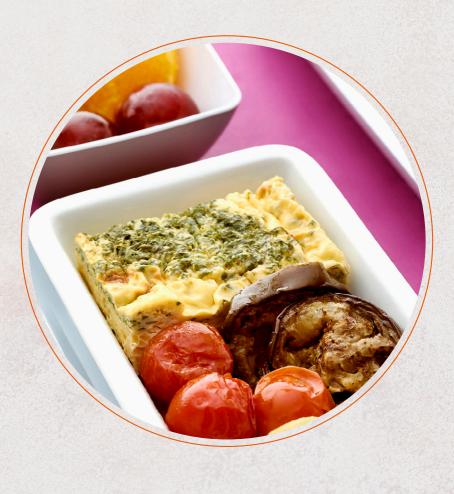

## DESSERT

Fruit.

MAIN COURSE

Frittata with grilled aubergine, sautéed cherry tomatoes and baby potato. ALLERGENS: 1 and 3