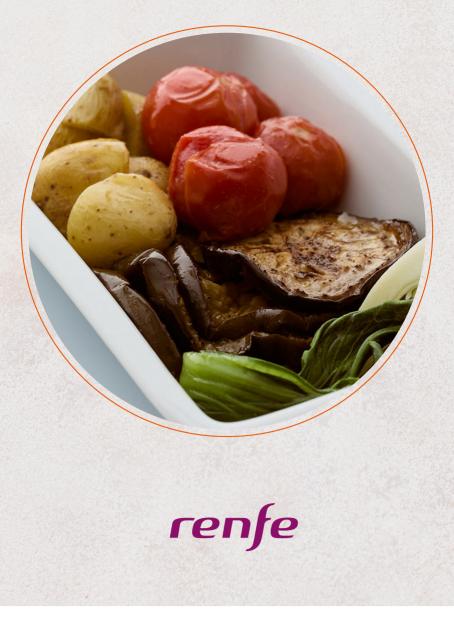

### MAIN COURSE

Grilled aubergine, Pak Choi, baby potatoes and cherry tomatoes sautéed with Provençal herbs. ALLERGENS: 1