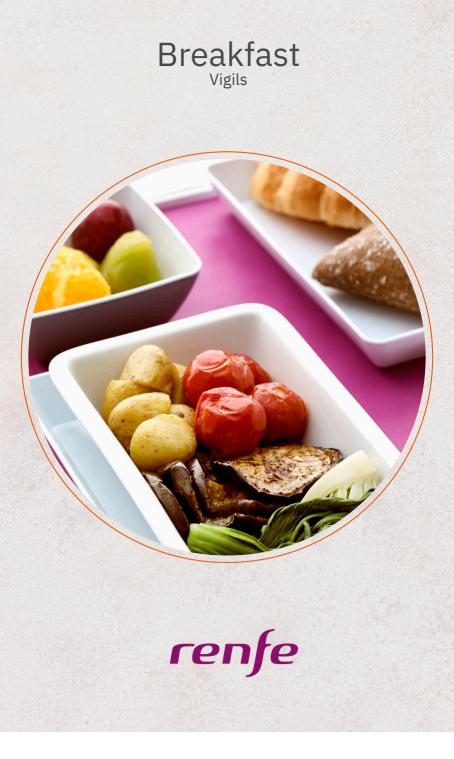

# MAIN COURSE

Grilled aubergine, Pak Choi, baby potatoes and cherry tomatoes sautéed with Provençal herbs.

ALLERGENS: 1

# BREAD

Selection of breads.

ALLERGENS: 1, 6, 8 and 9

## DESSERT Fruit.

Pastry, butter, jam, sweet tomato jam, fresh tomato, honey, Oleoestepa extra virgin olive oil, vinegar, salt and pepper. Coffee, choice of herbal teas. ALLERGENS: 1, 3, 6, 7, 8 and 12