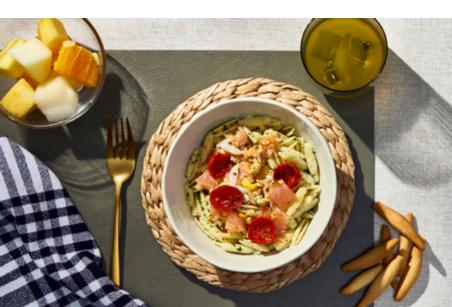

# **BOX DEL NORTE**

#### **PLATO PRINCIPAL**

Gnocchetti pasta salad with smoked salmon, corn, hard-boiled egg, cherry tomatoes semi dried, walnuts, parsley and oregano.

Bread sticks.

#### **POSTRE**

Fruit. Chocolate Noir 70%.

This box includes:

• • • •

A hot or cold drink. Extra Virgin Olive Oil. Sherry vinegar. Salt and pepper. Cutlery set and napkin. Wipe.

. . . .