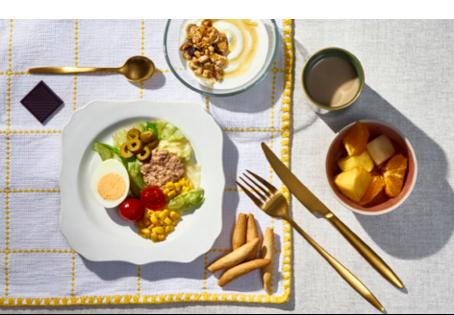

# **BOX FRESCO**

Mixed salad.

Bread sticks.

Fruit.

Plain yoghurt, muesli and honey.

Chocolate Noir 70%.

• • • •

This box includes:

A hot or cold drink. Extra Virgin Olive Oil. Sherry vinegar. Salt and pepper. Cutlery set and napkin. Wipe.

• • • •